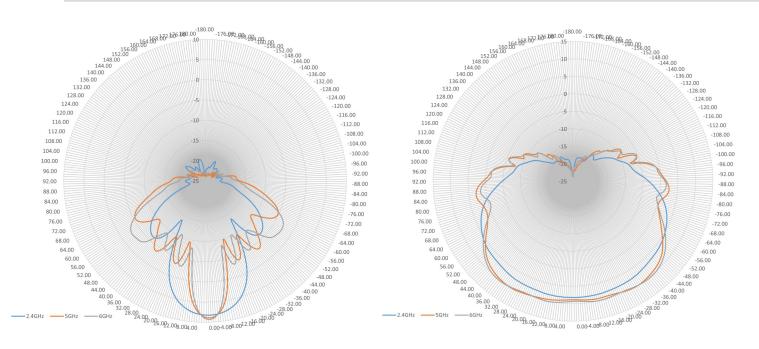

### **ELECTRICAL SPECIFICATIONS**

Frequency Range: 2.4-2.48/5.15-5.85/6-7.125 GHz

Gain: 9/11/11 dBi Polarization: Vertical

Horizontal Beamwidth: 30°/15°/12° Vertical Beamwidth: 120°/110°/110°

VSWR: <2.5

## **HORIZONTAL**

# **VERTICAL**